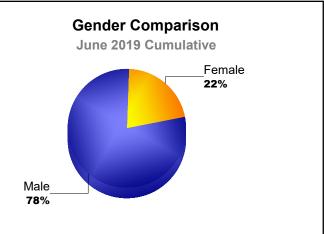

| -381                        | -35                      |
| 2017-2018 | 1            | 0                | 1                      | 298            | 49                 | 49                   | 10                  | 406                      | -844                        | -438                     |
| 2018-2019 | 0            | 0                | 0                      | 341            | 1                  | 34                   | 4                   | 380                      | -363                        | 17                       |
| Average   | 1            | 0                | 1                      | 340            | 47                 | 32                   | 4                   | 422                      | -475                        | -53                      |