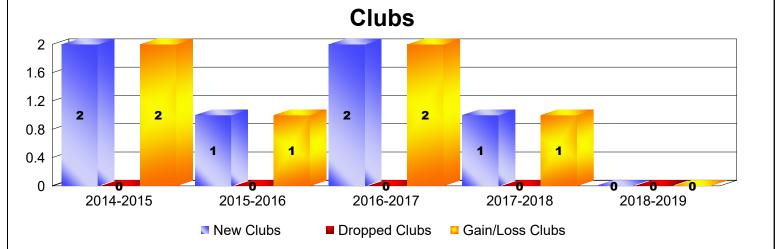

## As of June 2019 Cumulative

| Year      | New<br>Clubs | Dropped<br>Clubs | Gain/<br>Loss<br>Clubs | New<br>Members | Charter<br>Members | Reinstate<br>Members | Transfer<br>Members | Total<br>Member<br>Added | Total<br>Members<br>Dropped | Gain/<br>Loss<br>Members |
|-----------|--------------|------------------|------------------------|----------------|--------------------|----------------------|---------------------|--------------------------|-----------------------------|--------------------------|
| 2014-2015 | 2            | 0                | 2                      | 299            | 60                 | 25                   | 1                   | 385                      | -470                        | -85                      |
| 2015-2016 | 1            | 0                | 1                      | 507            | 47                 | 37                   | 2                   | 593                      | -318                        | 275                      |
| 2016-2017 | 2            | 0                | 2                      | 254            | 76                 | 15                   | 1                   | 346                      | -381                        | -35                      |
| 2017-2018 | 1            | 0                | 1                      | 298            | 49                 | 49                   | 10                  | 406                      | -844                        | -438                     |
| 2018-2019 | 0            | 0                | 0                      | 341            | 1                  | 34                   | 4                   | 380                      | -363                        | 17                       |
| Average   | 1            | 0                | 1                      | 340            | 47                 | 32                   | 4                   | 422                      | -475                        | -53                      |