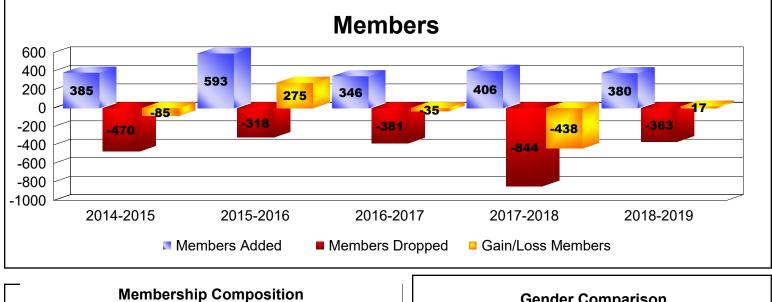

## As of June 2019 Cumulative

| Year      | New<br>Clubs | Dropped<br>Clubs | Gain/<br>Loss<br>Clubs | New<br>Members | Charter<br>Members | Reinstate<br>Members | Transfer<br>Members | Total<br>Member<br>Added | Total<br>Members<br>Dropped | Gain/<br>Loss<br>Members |
|-----------|--------------|------------------|------------------------|----------------|--------------------|----------------------|---------------------|--------------------------|-----------------------------|--------------------------|
| 2014-2015 | 2            | 0                | 2                      | 299            | 60                 | 25                   | 1                   | 385                      | -470                        | -85                      |
| 2015-2016 | 1            | 0                | 1                      | 507            | 47                 | 37                   | 2                   | 593                      | -318                        | 275                      |
| 2016-2017 | 2            | 0                | 2                      | 254            | 76                 | 15                   | 1                   | 346                      | -381                        | -35                      |
| 2017-2018 | 1            | 0                | 1                      | 298            | 49                 | 49                   | 10                  | 406                      | -844                        | -438                     |
| 2018-2019 | 0            | 0                | 0                      | 341            | 1                  | 34                   | 4                   | 380                      | -363                        | 17                       |
| Average   | 1            | 0                | 1                      | 340            | 47                 | 32                   | 4                   | 422                      | -475                        | -53                      |