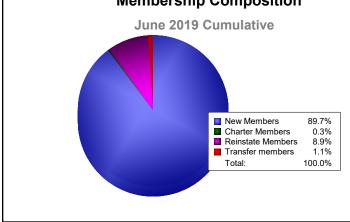

## As of June 2019 Cumulative

| Year      | New<br>Clubs | Dropped<br>Clubs | Gain/<br>Loss<br>Clubs | New<br>Members | Charter<br>Members | Reinstate<br>Members | Transfer<br>Members | Total<br>Member<br>Added | Total<br>Members<br>Dropped | Gain/<br>Loss<br>Members |
|-----------|--------------|------------------|------------------------|----------------|--------------------|----------------------|---------------------|--------------------------|-----------------------------|--------------------------|
| 2014-2015 | 2            | 0                | 2                      | 299            | 60                 | 25                   | 1                   | 385                      | -470                        | -85                      |
| 2015-2016 | 1            | 0                | 1                      | 507            | 47                 | 37                   | 2                   | 593                      | -318                        | 275                      |
| 2016-2017 | 2            | 0                | 2                      | 254            | 76                 | 15                   | 1                   | 346                      | -381                        | -35                      |
| 2017-2018 | 1            | 0                | 1                      | 298            | 49                 | 49                   | 10                  | 406                      | -844                        | -438                     |
| 2018-2019 | 0            | 0                | 0                      | 341            | 1                  | 34                   | 4                   | 380                      | -363                        | 17                       |
| Average   | 1            | 0                | 1                      | 340            | 47                 | 32                   | 4                   | 422                      | -475                        | -53                      |